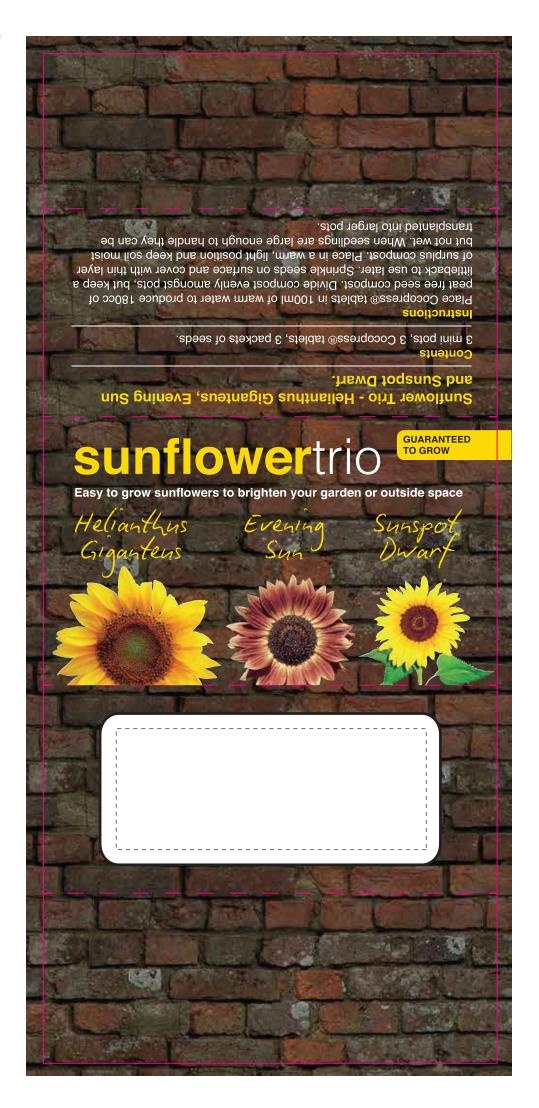

#### **ARTWORK SCALE 50%**

Product Image for visualisation - colours may vary

# The dashed line is to demonstrate print area and will not appear on your printed item

ARTWORK SCALE 100% print area: 82mm x 32mm

TERRACOTTA POT Product and Artwork Proof

Your Ref: Quantity: Product Code: PS0086 Our Ref: Version: 1 Product colour:

**PRINTING CONCERNS:** 

**PRODUCT INFO:** 

We stock this item in the following colours