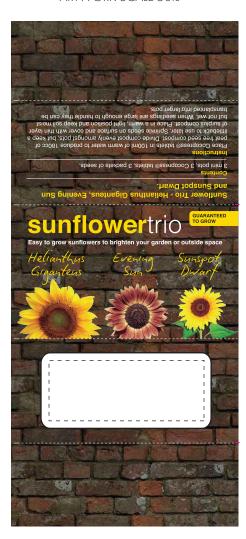

#### **ARTWORK SCALE 50%**

Product Image for visualisation - colours may vary

# The dashed line is to demonstrate print area and will not appear on your printed item

ARTWORK SCALE 100% print area: 82mm x 32mm

TERRACOTTA POT Product and Artwork Proof

Your Ref: Quantity: Product Code: PS0086 Our Ref: Version: 1 Product colour:

**PRINTING CONCERNS:** 

**PRODUCT INFO:** 

We stock this item in the following colours